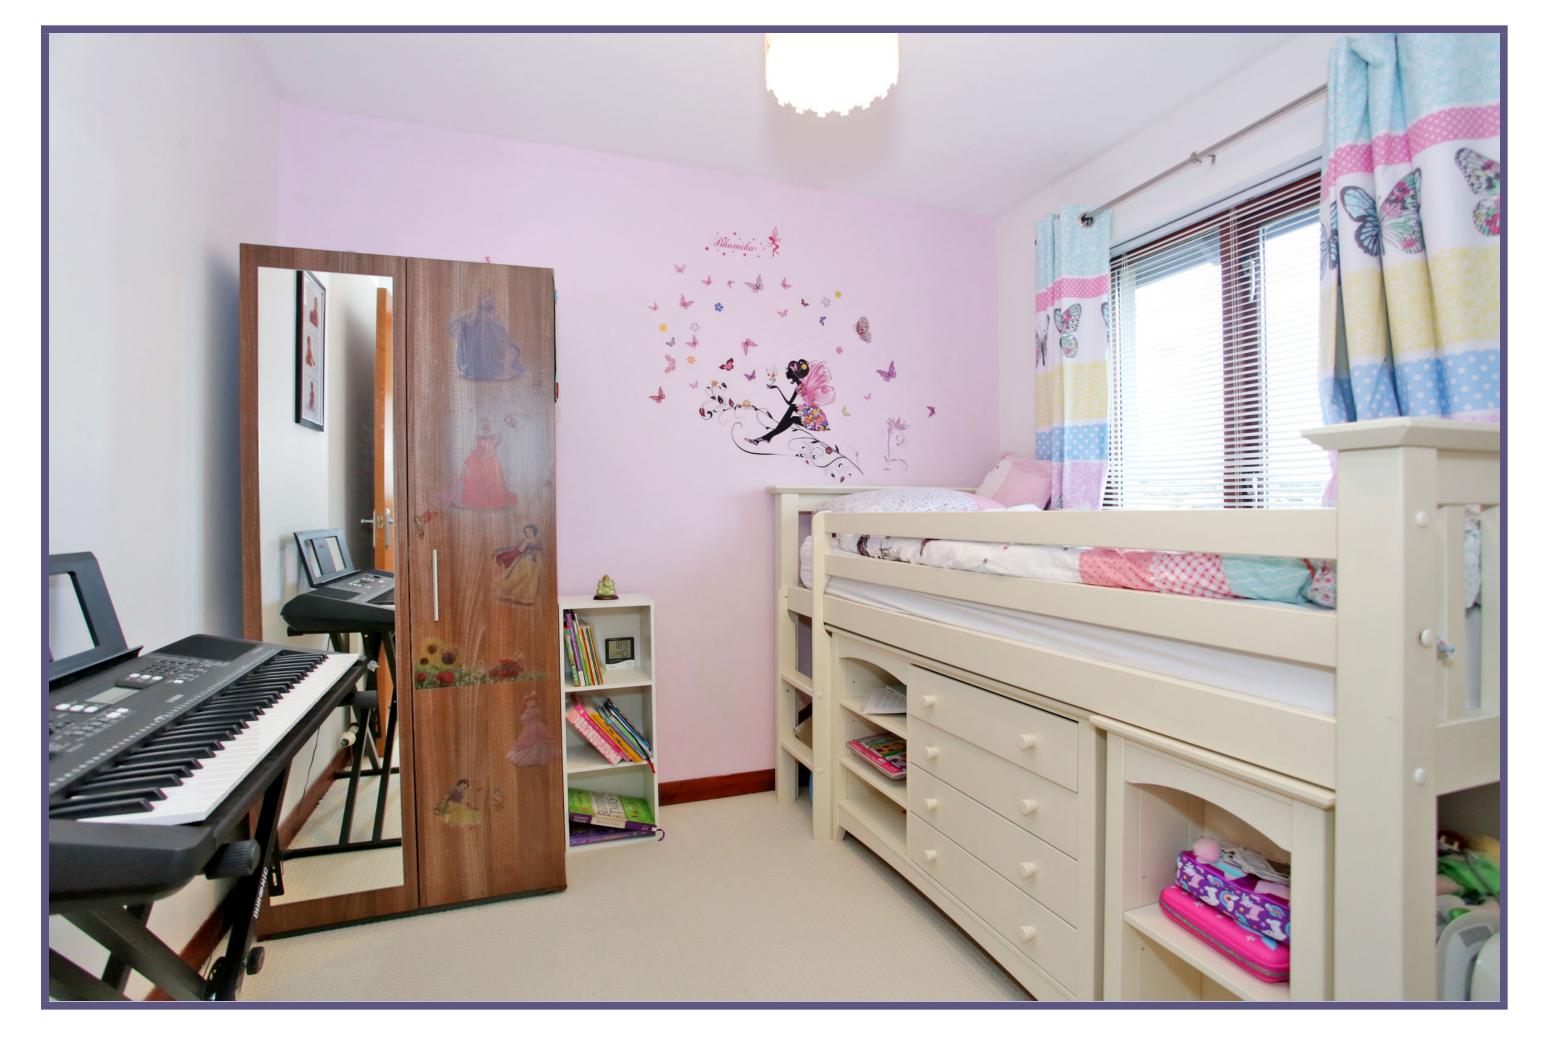

The carpeted staircase ascends to the first floor landing where the builtin airing cupboard is situated as well as the loft hatch with Ramsay ladder giving way to the partially floored loft.

The first of the double bedrooms is located to the front of the home, boasting a built in double wardrobe with mirrored sliding doors. The second double bedroom to the rear offers space for a range of freestanding furniture and the single bedroom to the front would make an ideal children's bedroom.