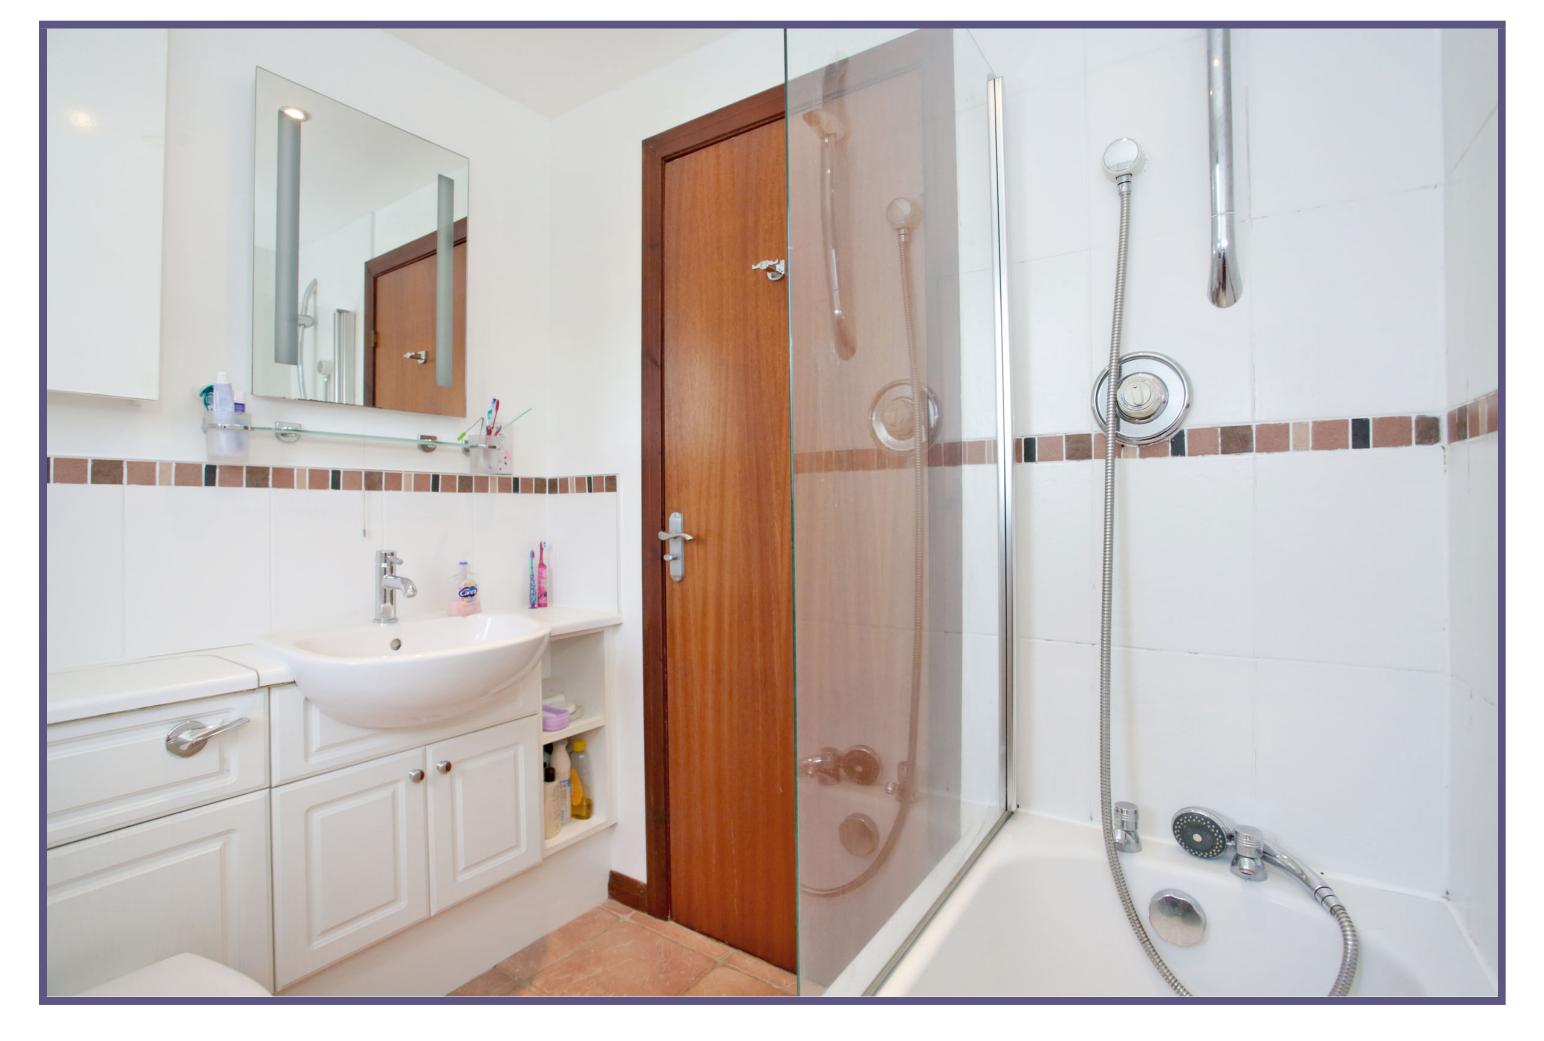

The home is completed by the family bathroom which comprises a white W.C., wash hand basin fitted into vanity unit and bath with mains shower over. The room is finished with extensive tiling and and a rear facing opaque window.