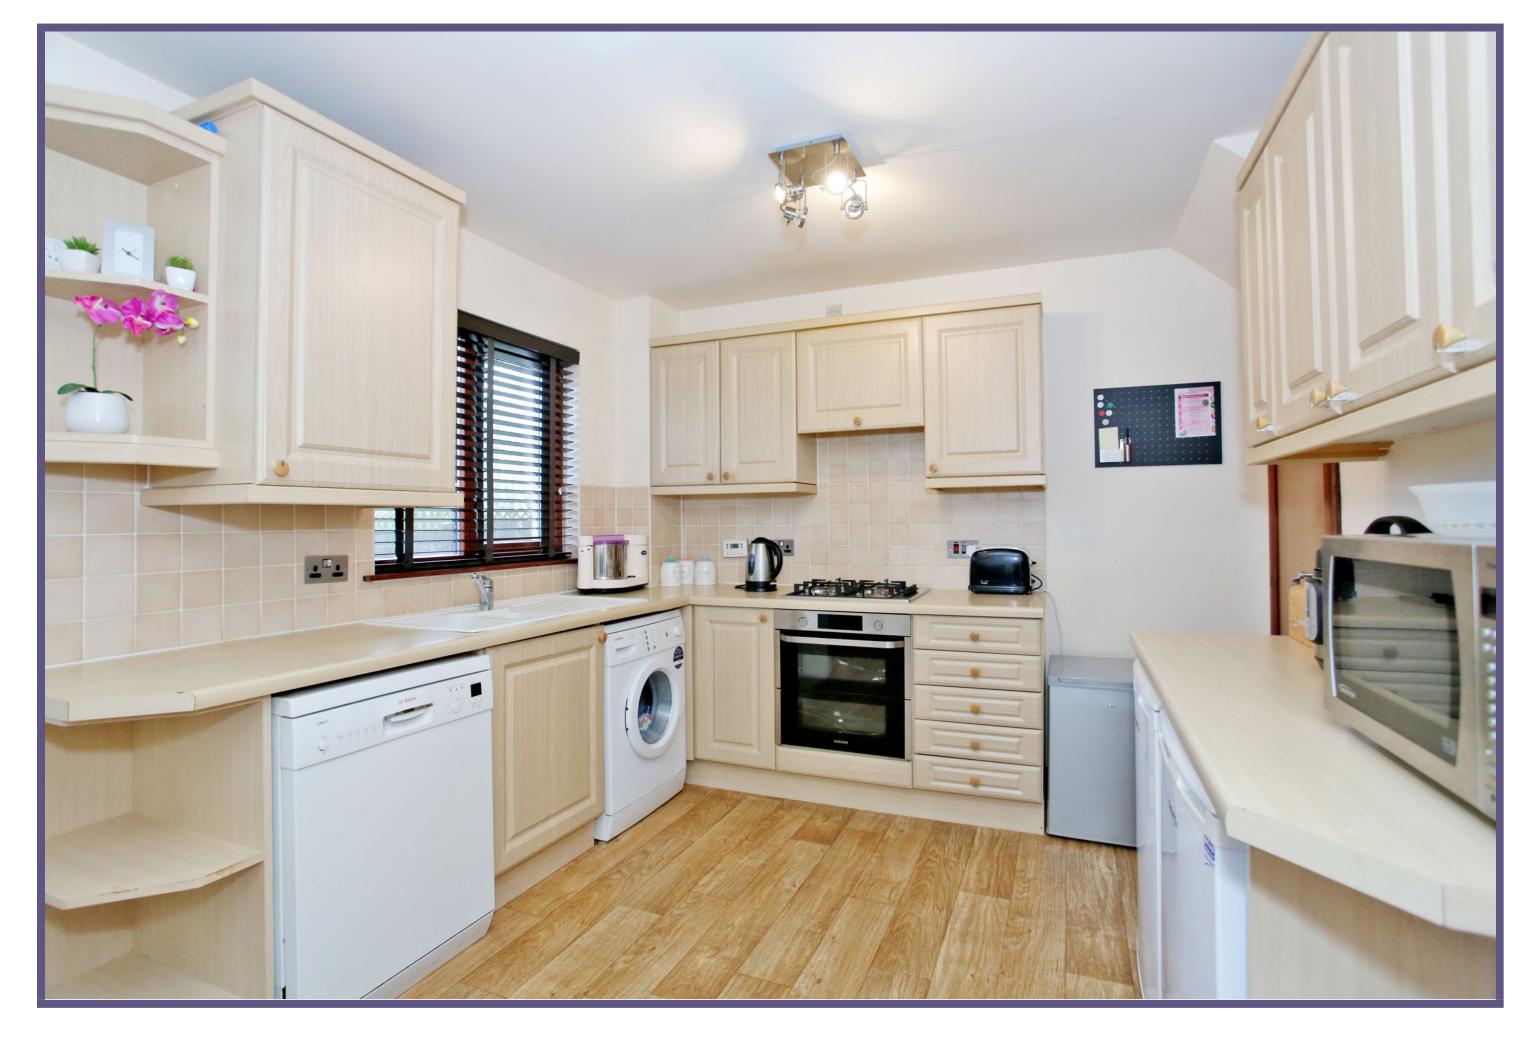

The home is entered into the hallway, giving way to a naturally bright front facing lounge. With neutral decor and laminate flooring, this room is ideal for the family to gather and relax.

To the rear is the dining kitchen, fitted with a range of wall, base and drawer units, overlaid with matching roll front work surfaces. Ample dining space is offered adjacent to the French doors which allow direct access to the garden and a built-in under-stair storage cupboard provides useful storage space.

### ACCOMMODATION

<u>Ground Floor</u> Lounge 14'3" x 12'3" (4.34m x 3.73m) approx. Dining Kitchen 15'6" x 9'7" (4.73m x 2.92m) approx.

First Floor Bedroom 12'6" x 8'6" (3.81m x 2.59m) approx. Bedroom 9'1" x 8'6" (2.77m x 2.59m) approx. Bedroom 9'3" x 6'6" (2.82m x 1.98m) approx. Bathroom 6'6" x 5'6" (1.98m x 1.68m) approx.