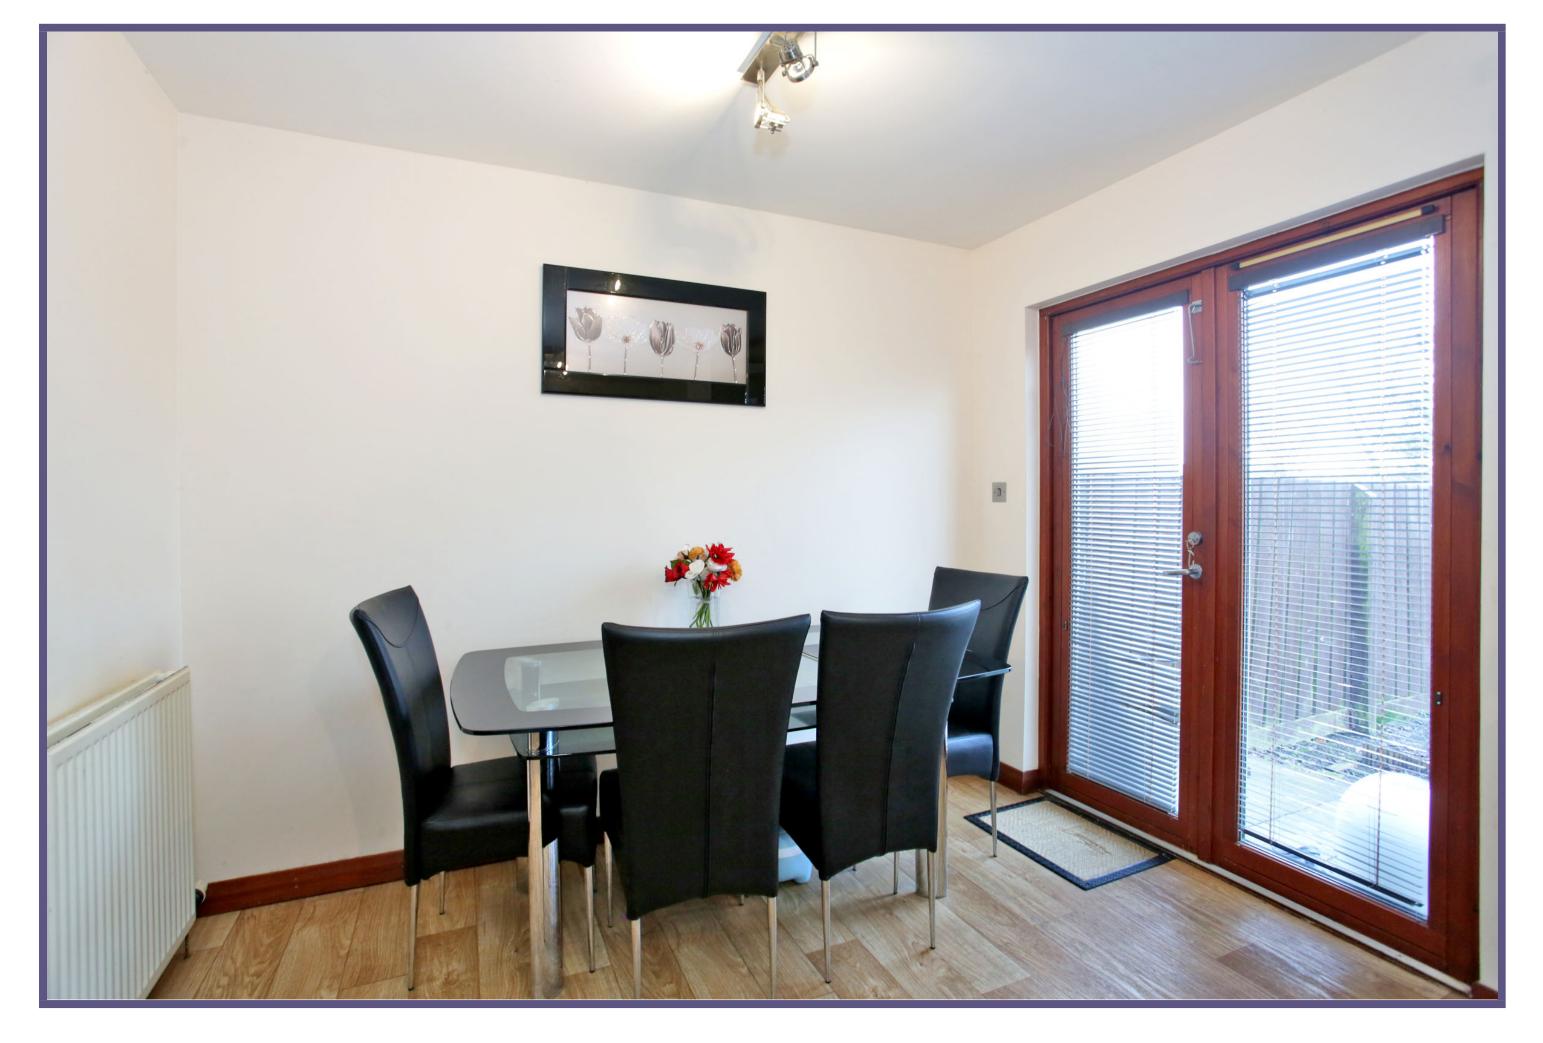

The home is entered into the hallway, giving way to a naturally bright front facing lounge. With neutral decor and laminate flooring, this room is ideal for the family to gather and relax.

To the rear is the dining kitchen, fitted with a range of wall, base and drawer units, overlaid with matching roll front work surfaces. Ample dining space is offered adjacent to the French doors which allow direct access to the garden and a built-in under-stair storage cupboard provides useful storage space.