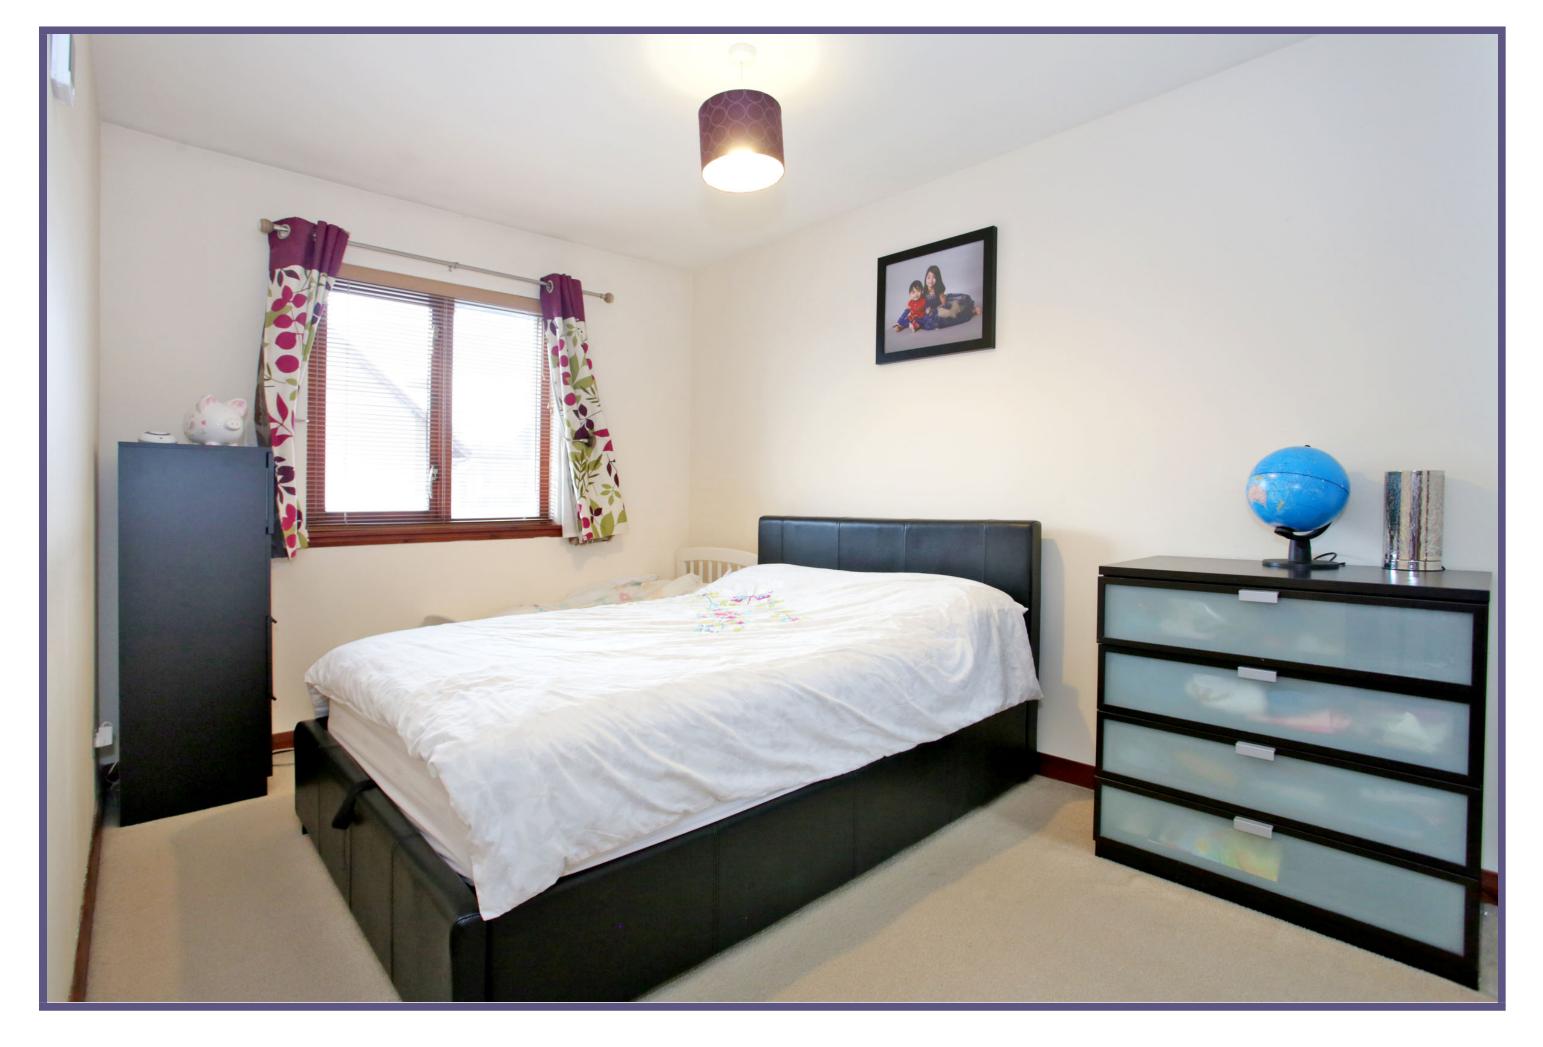

The carpeted staircase ascends to the first floor landing where the builtin airing cupboard is situated as well as the loft hatch with Ramsay ladder giving way to the partially floored loft.

The first of the double bedrooms is located to the front of the home, boasting a built in double wardrobe with mirrored sliding doors. The second double bedroom to the rear offers space for a range of freestanding furniture and the single bedroom to the front would make an ideal children's bedroom.