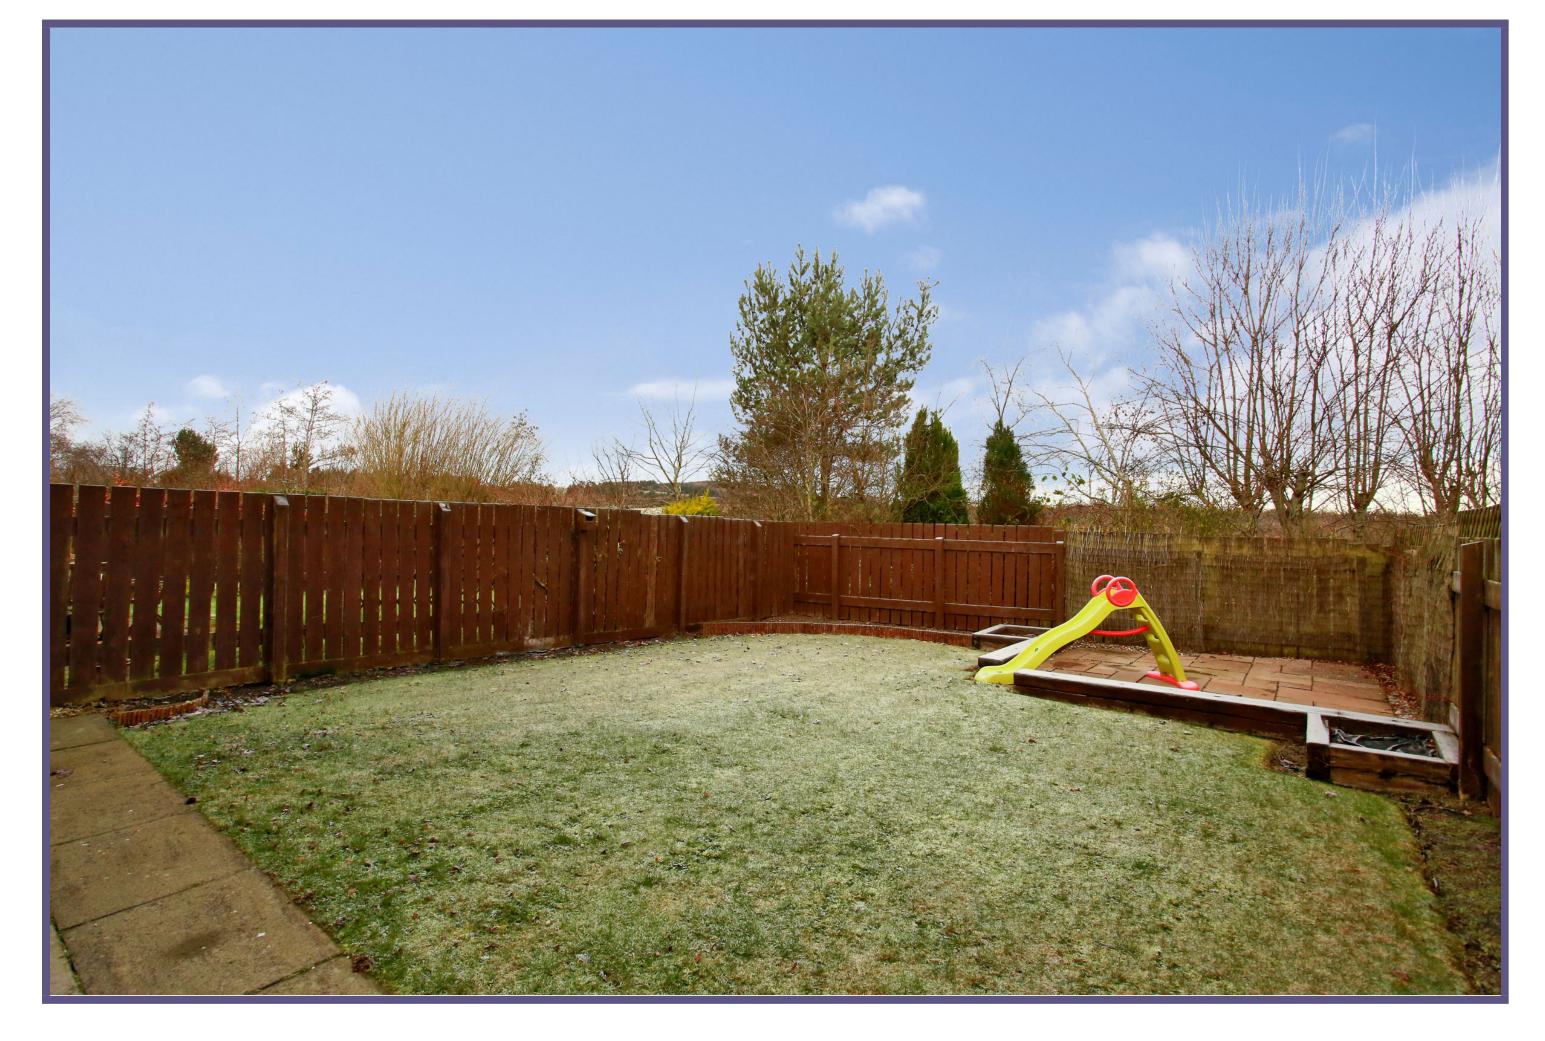

Outside, the well maintained rear garden is laid with a combination of patio and lawn and is fully enclosed creating a safe environment for children and pets. The front garden is also laid to lawn and the driveway to side provides convenient off-street parking.