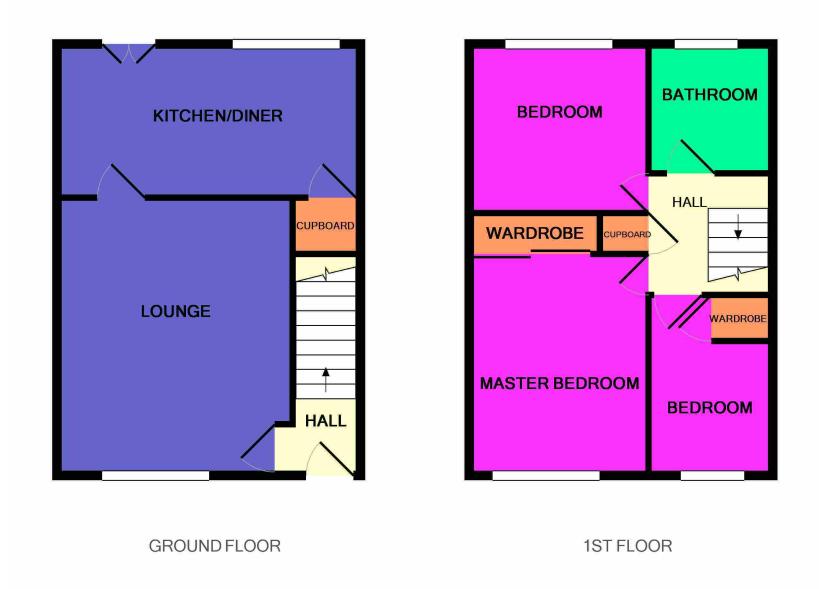

### ACCOMMODATION

<u>Ground Floor</u> Lounge 14'3" x 12'3" (4.34m x 3.73m) approx. Dining Kitchen 15'6" x 9'7" (4.73m x 2.92m) approx.

First Floor Bedroom 12'6" x 8'6" (3.81m x 2.59m) approx. Bedroom 9'1" x 8'6" (2.77m x 2.59m) approx. Bedroom 9'3" x 6'6" (2.82m x 1.98m) approx. Bathroom 6'6" x 5'6" (1.98m x 1.68m) approx.

### Floorplan