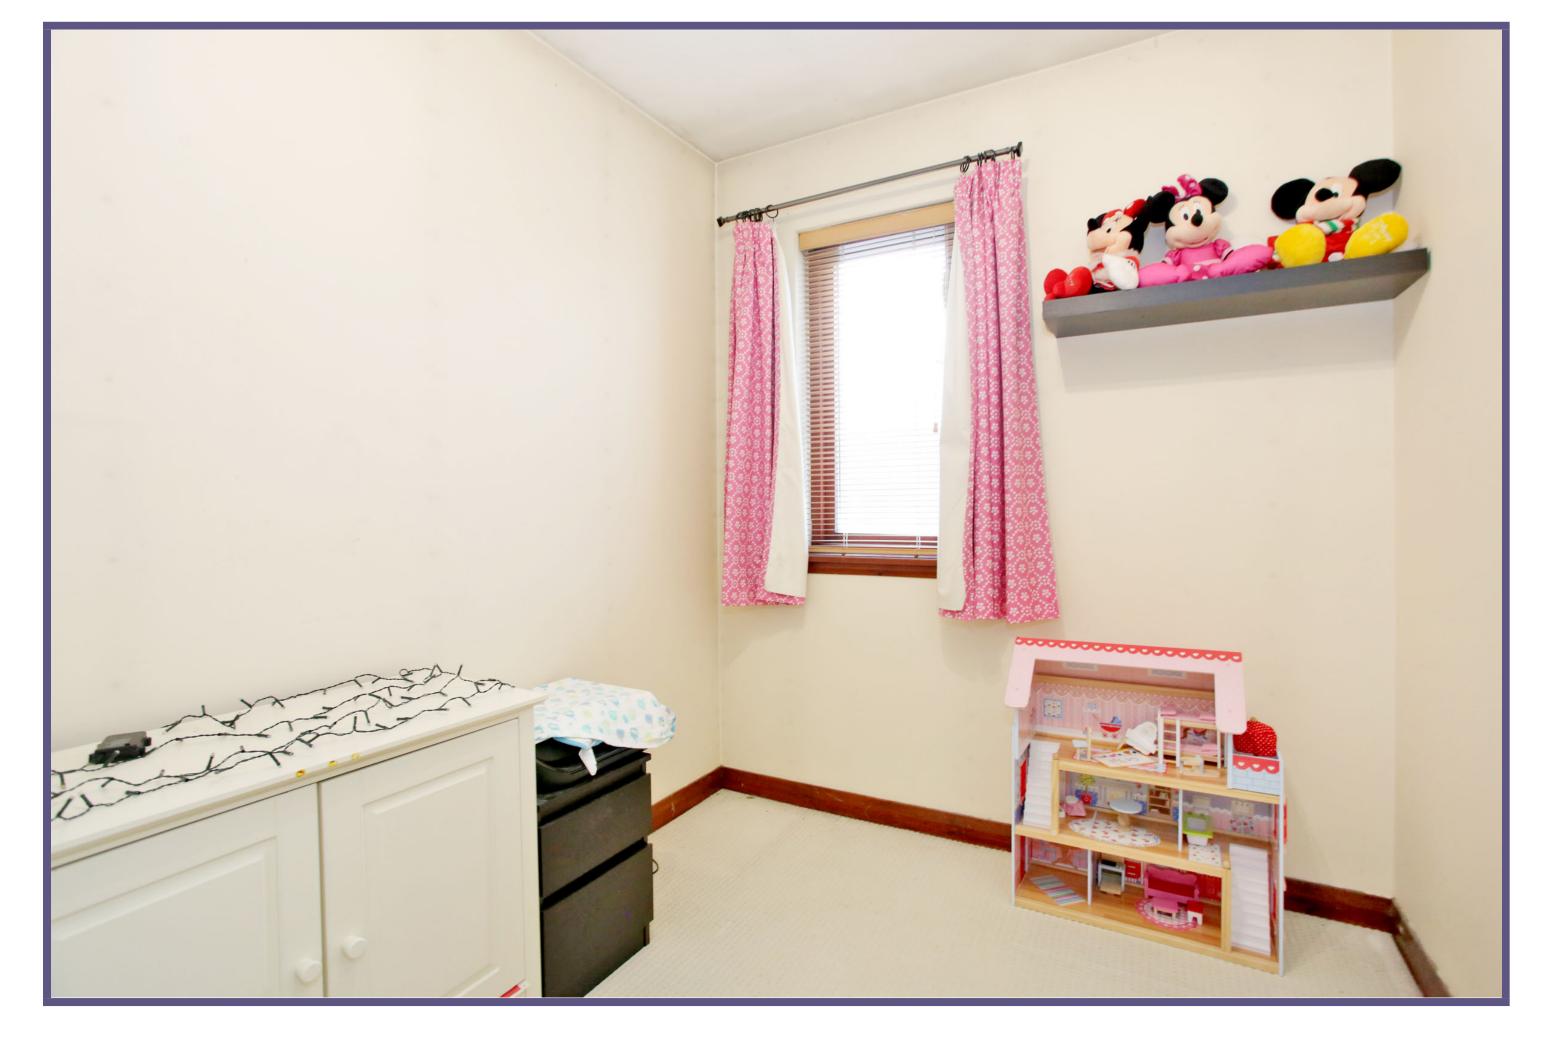

The carpeted staircase ascends to the first floor landing where the builtin airing cupboard is situated as well as the loft hatch with Ramsay ladder giving way to the partially floored loft.

The first of the double bedrooms is located to the front of the home, boasting a built in double wardrobe with mirrored sliding doors. The second double bedroom to the rear offers space for a range of freestanding furniture and the single bedroom to the front would make an ideal children's bedroom.