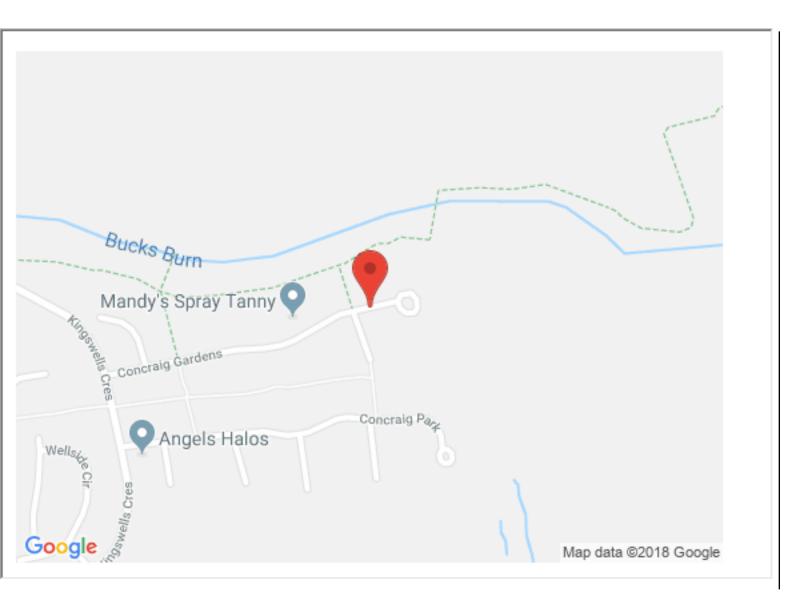

### **Property location**

From the city centre, take the A944 Westhill/Alford and on reaching the Kingswells roundabout, take the third exit. Continue ahead at the traffic lights and take the second road on the right onto Kingswells Crescent. Continue ahead taking the fourth road on the left into Concraig Gardens. The property is located on the left hand side.