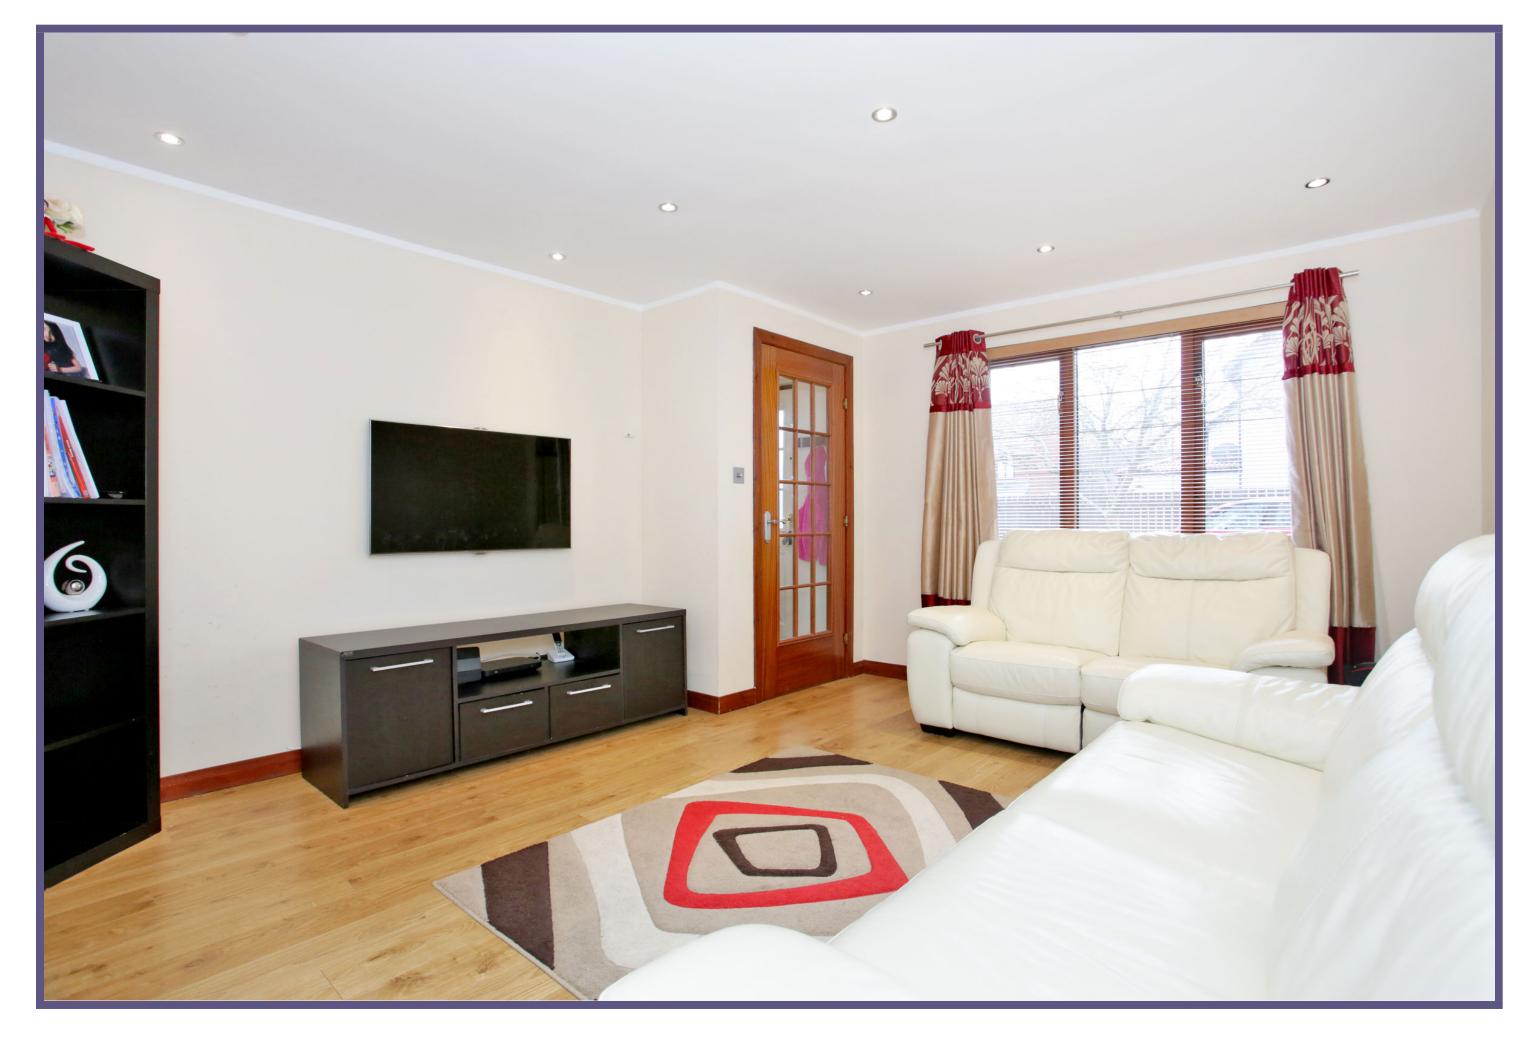

The home is entered into the hallway, giving way to a naturally bright front facing lounge. With neutral decor and laminate flooring, this room is ideal for the family to gather and relax.

To the rear is the dining kitchen, fitted with a range of wall, base and drawer units, overlaid with matching roll front work surfaces. Ample dining space is offered adjacent to the French doors which allow direct access to the garden and a built-in under-stair storage cupboard provides useful storage space.

### ACCOMMODATION

<u>Ground Floor</u> Lounge 14'3" x 12'3" (4.34m x 3.73m) approx. Dining Kitchen 15'6" x 9'7" (4.73m x 2.92m) approx.

First Floor Bedroom 12'6" x 8'6" (3.81m x 2.59m) approx. Bedroom 9'1" x 8'6" (2.77m x 2.59m) approx. Bedroom 9'3" x 6'6" (2.82m x 1.98m) approx. Bathroom 6'6" x 5'6" (1.98m x 1.68m) approx.